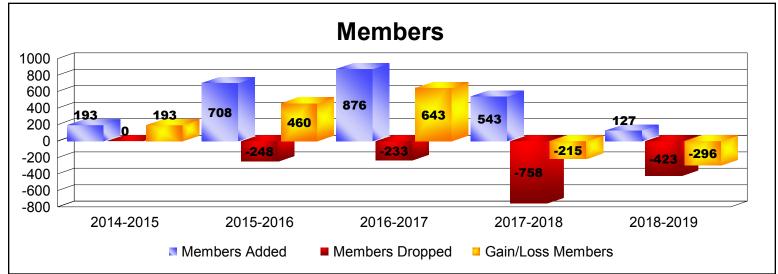

District 392 As of June 2019 Cumulative

| Year      | New<br>Clubs | Dropped<br>Clubs | Gain/<br>Loss<br>Clubs | New<br>Members | Charter<br>Members | Reinstate<br>Members | Transfer<br>Members | Total<br>Member<br>Added | Total<br>Members<br>Dropped | Gain/<br>Loss<br>Members |
|-----------|--------------|------------------|------------------------|----------------|--------------------|----------------------|---------------------|--------------------------|-----------------------------|--------------------------|
| 2014-2015 | 1            | 0                | 1                      | 0              | 193                | 0                    | 0                   | 193                      | 0                           | 193                      |
| 2015-2016 | 21           | 0                | 21                     | 66             | 642                | 0                    | 0                   | 708                      | -248                        | 460                      |
| 2016-2017 | 19           | -1               | 18                     | 288            | 572                | 0                    | 16                  | 876                      | -233                        | 643                      |
| 2017-2018 | 8            | -7               | 1                      | 244            | 270                | 15                   | 14                  | 543                      | -758                        | -215                     |
| 2018-2019 | 0            | -6               | -6                     | 29             | 66                 | 0                    | 32                  | 127                      | -423                        | -296                     |
| Average   | 10           | -3               | 7                      | 125            | 349                | 3                    | 12                  | 489                      | -332                        | 157                      |