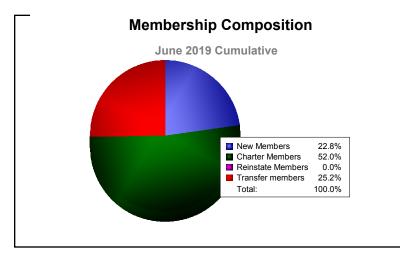

District 392 As of June 2019 Cumulative

| Year      | New<br>Clubs | Dropped<br>Clubs | Gain/<br>Loss<br>Clubs | New<br>Members | Charter<br>Members | Reinstate<br>Members | Transfer<br>Members | Total<br>Member<br>Added | Total<br>Members<br>Dropped | Gain/<br>Loss<br>Members |
|-----------|--------------|------------------|------------------------|----------------|--------------------|----------------------|---------------------|--------------------------|-----------------------------|--------------------------|
| 2014-2015 | 1            | 0                | 1                      | 0              | 193                | 0                    | 0                   | 193                      | 0                           | 193                      |
| 2015-2016 | 21           | 0                | 21                     | 66             | 642                | 0                    | 0                   | 708                      | -248                        | 460                      |
| 2016-2017 | 19           | -1               | 18                     | 288            | 572                | 0                    | 16                  | 876                      | -233                        | 643                      |
| 2017-2018 | 8            | -7               | 1                      | 244            | 270                | 15                   | 14                  | 543                      | -758                        | -215                     |
| 2018-2019 | 0            | -6               | -6                     | 29             | 66                 | 0                    | 32                  | 127                      | -423                        | -296                     |
| Average   | 10           | -3               | 7                      | 125            | 349                | 3                    | 12                  | 489                      | -332                        | 157                      |