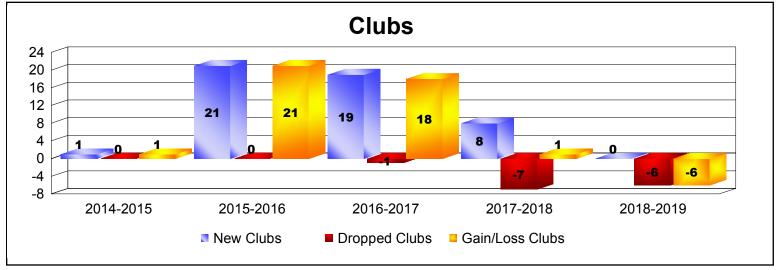

District 392 As of June 2019 Cumulative

| Year      | New<br>Clubs | Dropped<br>Clubs | Gain/<br>Loss<br>Clubs | New<br>Members | Charter<br>Members | Reinstate<br>Members | Transfer<br>Members | Total<br>Member<br>Added | Total<br>Members<br>Dropped | Gain/<br>Loss<br>Members |
|-----------|--------------|------------------|------------------------|----------------|--------------------|----------------------|---------------------|--------------------------|-----------------------------|--------------------------|
| 2014-2015 | 1            | 0                | 1                      | 0              | 193                | 0                    | 0                   | 193                      | 0                           | 193                      |
| 2015-2016 | 21           | 0                | 21                     | 66             | 642                | 0                    | 0                   | 708                      | -248                        | 460                      |
| 2016-2017 | 19           | -1               | 18                     | 288            | 572                | 0                    | 16                  | 876                      | -233                        | 643                      |
| 2017-2018 | 8            | -7               | 1                      | 244            | 270                | 15                   | 14                  | 543                      | -758                        | -215                     |
| 2018-2019 | 0            | -6               | -6                     | 29             | 66                 | 0                    | 32                  | 127                      | -423                        | -296                     |
| Average   | 10           | -3               | 7                      | 125            | 349                | 3                    | 12                  | 489                      | -332                        | 157                      |